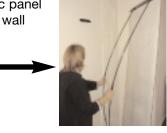

**Step Four:** Secure Wall bracket in selected place on wall. One screw in middle hole is usually sufficient.

Step Six: ADMIRE!

**Step Five:** Lift graphic panel carefully and slip into wall bracket.

<u>North America</u>: Tel: 800/732•9395 703/866•9200 Fax: 703/866•1869 <u>Europe</u>: Tel: 353/98•66011, 66915, 66918 Fax: 353/98•66171