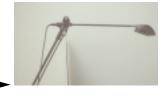

## **Light System**

**Step One:** Snap lamp holder into place between black rods. Ensure 'stem' is vertical.

**Step Two:** Slide on Light fitting.