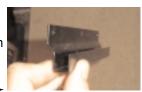

**Step Four:** Secure Wall bracket in selected place on wall. One screw in middle hole is usually sufficient.

Step Six: ADMIRE!

**Step Five:** Lift graphic panel carefully and slip into wall bracket.

<u>North America</u>: Tel: 800/732•9395 703/866•9200 Fax: 703/866•1869 <u>Europe</u>: Tel: 353/98•66011, 66915, 66918 Fax: 353/98•66171