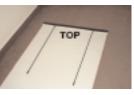

## Wall Mount

**Step One:** Slide saddles onto the ends of the two LONGEST rods.

**Step Two:** Lay graphic on flat surface. Clip on the two LONGEST rods at the TOP of the Graphic Panel.

**Step Three:** Clip into place the remaining rods and snap crosspiece into place, just under the LONGEST rod's sleeve.