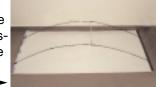

## Wall Mount

**Step One:** Slide saddles onto the ends of the two LONGEST rods.

**Step Two:** Lay graphic on flat surface. Clip on the two LONGEST rods at the TOP of the Graphic Panel.

**Step Three:** Clip into place the remaining rods and snap crosspiece into place, just under the LONGEST rod's sleeve.