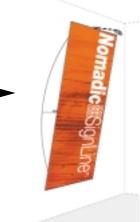

**Step Four:** Secure Wall bracket in selected place on wall. One screw in middle hole is usually sufficient.

Step Six: ADMIRE!

**Step Five:** Lift graphic panel carefully and slip into wall bracket.

<u>North America</u>: Tel: 800/732•9395 703/866•9200 Fax: 703/866•1869 <u>Europe</u>: Tel: 353/98•66011, 66915, 66918 Fax: 353/98•66171