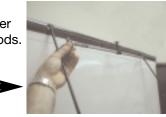

## Wall Mount

**Step One:** Slide saddles onto the ends of the two LONGEST rods.

**Step Two:** Lay graphic on flat surface. Clip on the two LONGEST rods at the TOP of the Graphic Panel.

**Step Three:** Clip into place the remaining rods and snap crosspiece into place, just under the LONGEST rod's sleeve.