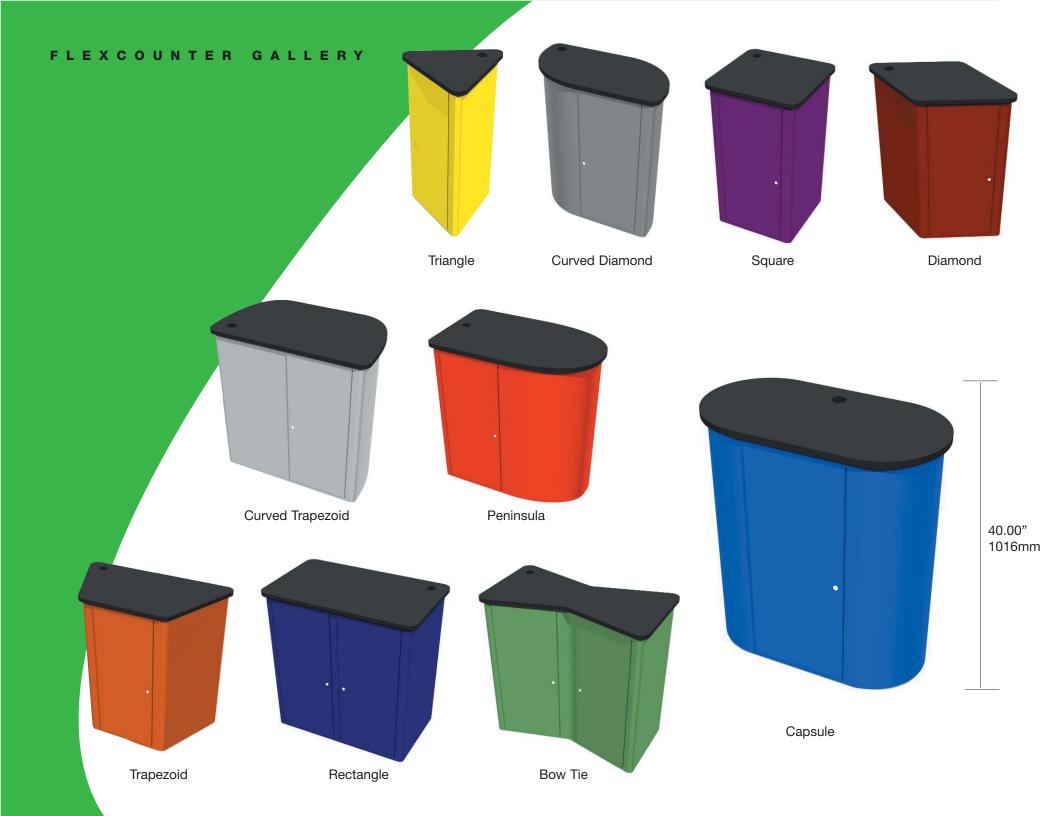

## FLEXCOUNTER CONFIGURATIONS

Nomadic Display proudly announces a new line of economically priced counters designed to travel in a single FlatPack Case. FlexCounter is a cost conscious alternative to other counter systems on the market.

All counters are equipped with a single piece laminated counter top, locking door and internal storage shelf. FlexCounter's unique panel construction combines the flexibility of Instand panels with the sturdy reinforcement of Platinum welded frames and connection methods. FlexCounter can be delivered within 10 business days and it is available in a variety of highly functional styles.