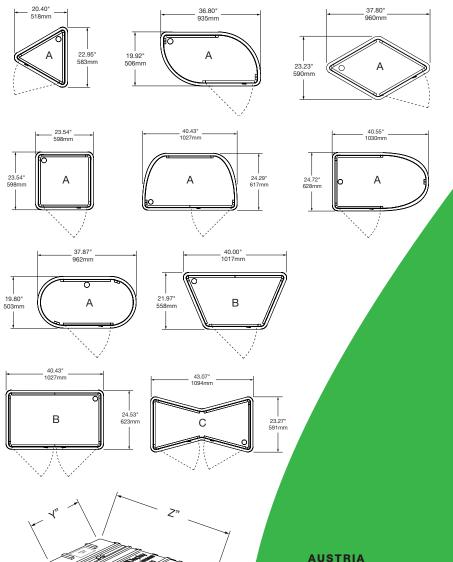

**UNITED KINGDOM** 07000-246222

**SWITZERLAND** 

**Key: Shipping Cases** Χ Ζ 8.07" 28.50" 46.57"

11.77"

9.84"

28.50"

28.50" 51.18"

46.57"

FlatPack 150S

B - FlatPack 240S

C - FlatPack 200

X"

CANADA 800-732-9395

**IRELAND** 1800-353003

SPAIN 900-952907

ITALY